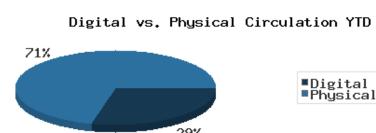

while about 2% of registered cardholders checked out a digital item.

Digital usage has comprised about 29% of total materials use year-to-date through May 2021, and digital usage decreased from this time in 2020.