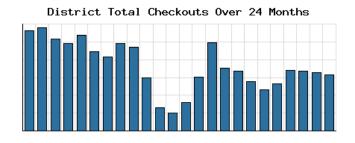

#### Use of Physical Items May 2021

|                                                                                         | BDL Monthly Total | BDL YTD             | BDL Year End (Year-over-Year Change) |               |                     |               |                 |  |  |
|-----------------------------------------------------------------------------------------|-------------------|---------------------|--------------------------------------|---------------|---------------------|---------------|-----------------|--|--|
|                                                                                         | BDL Monthly Total | BDL TID             | 2020                                 | 2019          | 2018                | 2017          | 2016            |  |  |
| Checkouts of Cataloged Items                                                            | 4,811             | 23,548 (+8%)        | <b>52,227</b> (-53%)                 | 110,285 (-3%) | 113,128 (-6%)       | 120,916 (+2%) | 118,595 (-3%)   |  |  |
| Renewals of Cataloged Items                                                             | 793               | 3,392 (+31%)        | 7,181 (-47%)                         | 13,490 (-1%)  | 13,607 (-8%)        | 14,804 (-4%)  | 15,480 (+0%)    |  |  |
| Items Used in the Library But Not<br>Checked Out                                        | 204               | 1,335 (+52%)        | 6,404 (+54%)                         | 4,166 (+49%)  | 2,803 (-8%)         | 3,050 (+126%) | 1,351 (+7,011%) |  |  |
| Checkouts of Uncataloged Items                                                          | 55                | 338 (-41%)          | 1,001 (-70%)                         | 3,294 (-16%)  | 3,904 (+38%)        | 2,839 (-38%)  | 4,578 (+4%)     |  |  |
| Requests from BDL Patrons for<br>Items at Other MeLCat Libraries,<br>Actually Fulfilled | 529               | <b>2,974</b> (+57%) | <b>4,599</b> (-53%)                  | 9,873 (+1%)   | 9,777 (+20%)        | 8,169 (+15%)  | 7,112 (+16%)    |  |  |
| Requests from Other MeLCat<br>Libraries for Items at BDL,<br>Actually Fulfilled         | 453               | 2,263 (+76%)        | 3,175 (-58%)                         | 7,582 (-23%)  | <b>9,810</b> (+25%) | 7,867 (+11%)  | 7,068 (+46%)    |  |  |
| TOTAL Use of Physical Items                                                             | 6,845             | 33,850 (+17%)       | 74,587 (-50%)                        | 148,690 (-3%) | 153,029 (-3%)       | 157,645 (+2%) | 154,184 (+1%)   |  |  |

### **Total Item Usage**

|                                         | BDL Monthly Total | BDL YTD       | BDL Year End (Year-over-Year Change) |               |                |               |                |  |  |
|-----------------------------------------|-------------------|---------------|--------------------------------------|---------------|----------------|---------------|----------------|--|--|
| B                                       | BDL Monthly Total | BBETTB        | 2020                                 | 2019          | 2018           | 2017          | 2016           |  |  |
| Combined Checkouts of Physical<br>Items | 6,845             | 33,850 (+17%) | <b>74,587</b> (-50%)                 | 148,690 (-3%) | 153,029 (-3%)  | 157,645 (+2%) | 154,184 (+1%)  |  |  |
| Combined Use of Digital Resources       | 2,651             | 13,756 (-12%) | 34,861 (+3%)                         | 33,956 (+7%)  | 31,869 (-39%)  | 52,539 (-31%) | 75,722 (+43%)  |  |  |
| TOTAL Uses of All BDL Items             | 9,496             | 47,606 (+7%)  | 109,448 (-40%)                       | 182,646 (-1%) | 184,898 (-12%) | 210,184 (-9%) | 229,906 (+12%) |  |  |