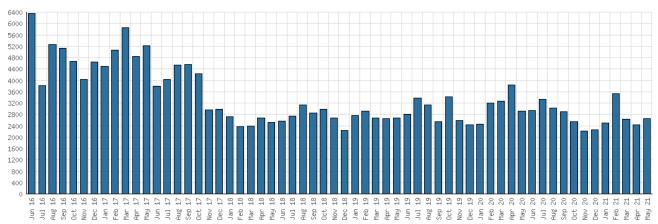

#### **Selected Graphs** 5-year Monthly Trends

District Attendance

#### Attendance May 2021

|                                                                        | BDL Monthly Total | BDL YTD         | BDL Year End (Year-over-Year Change) |                 |                  |                 |                  |  |  |
|------------------------------------------------------------------------|-------------------|-----------------|--------------------------------------|-----------------|------------------|-----------------|------------------|--|--|
|                                                                        |                   | 552115          | 2020                                 | 2019            | 2018             | 2017            | 2016             |  |  |
| Attendance                                                             | 5,387             | 20,419 (-39%)   | 63,336 (-66%)                        | 183,677 (-4%)   | 191,866 (-1%)    | 193,922 (-4%)   | 200,991 (+3%)    |  |  |
| Hours Open                                                             | 986.00            | 3,924.00 (+59%) | 7,132.50 (-37%)                      | 11,250.25 (-9%) | 12,312.00 (+13%) | 10,869.15 (-0%) | 10,877.50 (+25%) |  |  |
| Number of Hours Scheduled Open<br>Each Week (Tracking Since<br>1/2018) | 239.00            |                 | 237.00 (-2%)                         | 241.00 (-2%)    | 245.00           | 0.00            | 0.00             |  |  |