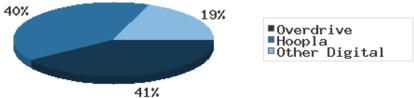

#### Use of Digital Resources May 2021

|                                      |                   |               | BDL Year End (Year-over-Year Change) |               |               |               |               |  |
|--------------------------------------|-------------------|---------------|--------------------------------------|---------------|---------------|---------------|---------------|--|
|                                      | BDL Monthly Total | BDL YTD       | 2020                                 | 2019          | 2018          | 2017          | 2016          |  |
| OverDrive Checkouts                  | 1,120             | 5,462 (-4%)   | 13,051 (+21%)                        | 10,822 (+14%) | 9,501 (+21%)  | 7,823 (+4%)   | 7,502 (+2%)   |  |
| Hoopla Checkouts (Began 2016)        | 1,094             | 5,406 (-12%)  | 13,604 (+9%)                         | 12,530 (-2%)  | 12,796 (+20%) | 10,669 (+96%) | 5,432         |  |
| RB Digital Circulations (Began 2020) | 57                | 352 (-27%)    | 1,066                                | 0             | 0             | 0             | 0             |  |
| All Other Digital Services           | 380               | 2,536 (-24%)  | 7,140 (-33%)                         | 10,604 (+11%) | 9,572 (-72%)  | 34,047 (-46%) | 62,788 (+38%) |  |
| TOTAL Use of Digital Resources       | 2,651             | 13,756 (-12%) | 34,861 (+3%)                         | 33,956 (+7%)  | 31,869 (-39%) | 52,539 (-31%) | 75,722 (+43%) |  |