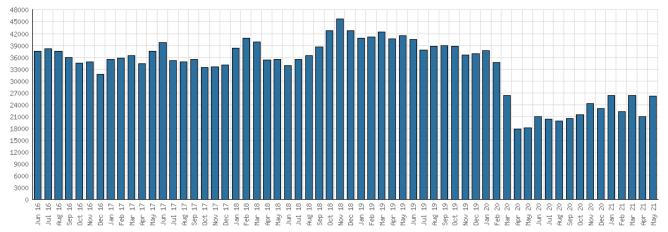

#### District Digital Usage

District Use of Library-Provided Computers

District One-Hour Sessions on Library Wifi

### Library-Provided Computer Services

| Мау | 2021 |  |
|-----|------|--|
|     |      |  |

|                                                                   | BDL Monthly Total | BDL YTD             | BDL Year End (Year-over-Year Change) |                 |               |               |                |  |  |
|-------------------------------------------------------------------|-------------------|---------------------|--------------------------------------|-----------------|---------------|---------------|----------------|--|--|
|                                                                   | BDE Monthly Total | BULTID              | 2020                                 | 2019            | 2018          | 2017          | 2016           |  |  |
| One-hour sessions on Library Wifi                                 | 26,230            | 122,056 (-9%)       | 284,892 (-40%)                       | 474,750 (+2%)   | 465,219 (+9%) | 425,714 (+4%) | 410,437 (+17%) |  |  |
| Desktop, Laptop, and Tablet<br>Computers Available for Public Use | 88                |                     | 88                                   | 88 (-1%)        | 89 (+22%)     | 73            | 73             |  |  |
| Sessions on Library-Provided<br>Computers                         | 568               | <b>2,494</b> (-61%) | 9,604 (-73%)                         | 35,720 (-22%)   | 45,687 (+3%)  | 44,181 (+6%)  | 41,513 (-11%)  |  |  |
| Hours Library-Provided Computers<br>Used (Tracking Since 2018)    | 281.69            | 1,291.23 (-71%)     | 6,031.58 (-75%)                      | 24,280.36 (-2%) | 24,701.55     | 0.00          | 0.00           |  |  |
| Desktop, Laptop, and Tablet<br>Computers Available for Staff Use  | 52                |                     | 52                                   | 52 (+4%)        | 50 (+22%)     | 41            | 41             |  |  |