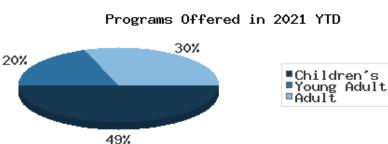

#### Programs Held May 2021

|                                                                                   |                   | BDL YTD    |            | BDL Yea          | ar End (Year-over-Year | Change)      |             |
|-----------------------------------------------------------------------------------|-------------------|------------|------------|------------------|------------------------|--------------|-------------|
|                                                                                   | BDL Monthly Total | BDL YID    | 2020       | 2019             | 2018                   | 2017         | 2016        |
| Early Childhood Literacy Programs<br>Held (Tracking since 2021)                   | 5                 | 36         | 0          | 0                | 0                      | 0            | 0           |
| Juvenile Programs Held                                                            | 5                 | 93 (-64%)  | 551 (-31%) | 804 (+10%)       | 730 (+1%)              | 720 (+19%)   | 604 (+5%)   |
| Young Adult Programs Held                                                         | 4                 | 38 (-65%)  | 138 (-55%) | 304 (-10%)       | 338 (+41%)             | 239 (+47%)   | 163 (+8%)   |
| Adult Programs Held                                                               | 7                 | 56 (-41%)  | 257 (+54%) | 167 (+23%)       | 136 (-7%)              | 146 (-34%)   | 220 (+40%)  |
| All-Ages Programs Held (Tracking since 2021)                                      | 0                 | 29         | 0          | 0                | 0                      | 0            | 0           |
| Early Childhood Literacy Summer<br>Reading Programs Held (Tracking<br>since 2021) | 0                 | 0          | 0          | 0                | 0                      | 0            | 0           |
| Juvenile Summer Reading Events<br>Held                                            | 0                 | 0          | 0          | 173 (+52%)       | 114 (+20%)             | 95 (+7%)     | 89 (+6%)    |
| Young Adult Summer Reading<br>Events Held                                         | 0                 | 0          | 0          | <b>61</b> (+24%) | 49 (-14%)              | 57 (+97%)    | 29 (-66%)   |
| Adult Summer Reading Events<br>Held                                               | 0                 | 0          | 0          | 17 (+467%)       | 3                      | 0            | 3 (-40%)    |
| All-Ages Summer Reading<br>Programs Held (Tracking since<br>2021)                 | 0                 | 0          | 0          | 0                | 0                      | 0            | 0           |
| Computer Classes Held                                                             | 0                 | 1          | 1 (-99%)   | 81 (+305%)       | 20 (-9%)               | 22 (+57%)    | 14 (-36%)   |
| TOTAL of All Programs                                                             | 21                | 253 (-45%) | 947 (-41%) | 1,607 (+16%)     | 1,390 (+9%)            | 1,279 (+14%) | 1,122 (+4%) |