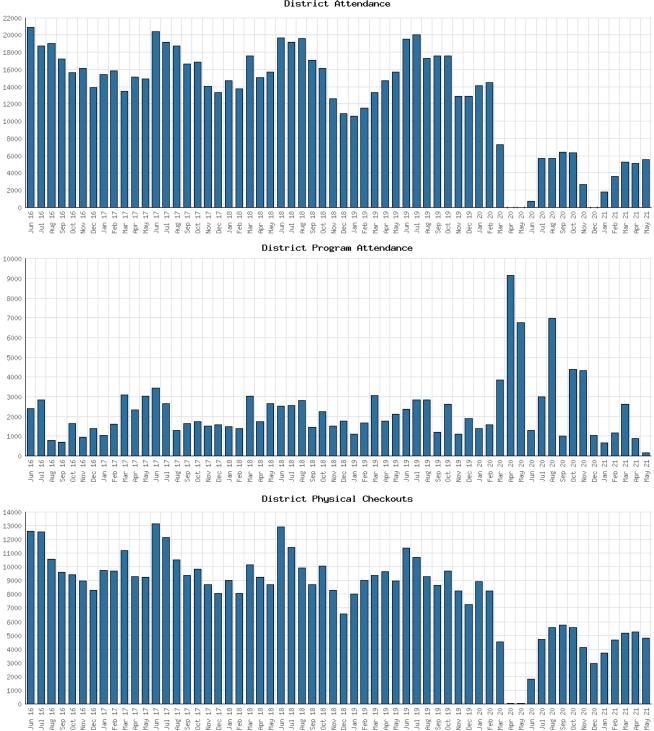

#### Attendance May 2021

|                                                                        | BDL Monthly Total | BDL YTD         | BDL Year End (Year-over-Year Change) |                 |                  |                 |                  |  |  |
|------------------------------------------------------------------------|-------------------|-----------------|--------------------------------------|-----------------|------------------|-----------------|------------------|--|--|
|                                                                        |                   | 552115          | 2020                                 | 2019            | 2018             | 2017            | 2016             |  |  |
| Attendance                                                             | 5,387             | 20,419 (-39%)   | 63,336 (-66%)                        | 183,677 (-4%)   | 191,866 (-1%)    | 193,922 (-4%)   | 200,991 (+3%)    |  |  |
| Hours Open                                                             | 986.00            | 3,924.00 (+59%) | 7,132.50 (-37%)                      | 11,250.25 (-9%) | 12,312.00 (+13%) | 10,869.15 (-0%) | 10,877.50 (+25%) |  |  |
| Number of Hours Scheduled Open<br>Each Week (Tracking Since<br>1/2018) | 239.00            |                 | 237.00 (-2%)                         | 241.00 (-2%)    | 245.00           | 0.00            | 0.00             |  |  |

#### Program Attendance May 2021

|                                                                                           | BDL Monthly Total | BDL YTD      |                | BDL Ye       | ar End (Year-over-Yea | r Change)     |                     |
|-------------------------------------------------------------------------------------------|-------------------|--------------|----------------|--------------|-----------------------|---------------|---------------------|
|                                                                                           | BDL Monthly Total | BDL TID      | 2020           | 2019         | 2018                  | 2017          | 2016                |
| Attendees at Early Childhood<br>Literacy Programs (Tracking since<br>2021)                | 36                | 850          | 0              | 0            | 0                     | 0             | 0                   |
| Attendees at Juvenile Programs                                                            | 70                | 1,656 (-87%) | 25,317 (+73%)  | 14,654 (-7%) | 15,725 (+2%)          | 15,351 (+48%) | 10,371 (+23%)       |
| Attendees at Young Adult<br>Programs                                                      | 20                | 306 (-89%)   | 3,204 (+29%)   | 2,489 (-23%) | <b>3,218</b> (-15%)   | 3,806 (+276%) | 1,011 (+14%)        |
| Attendees at Adult Programs                                                               | 20                | 1,538 (-79%) | 16,263 (+519%) | 2,627 (+33%) | 1,970 (-0%)           | 1,979 (-3%)   | 2,048 (-5%)         |
| Attendees at All-Ages Programs<br>(Tracking since 2021)                                   | 0                 | 1,133        | 0              | 0            | 0                     | 0             | 0                   |
| Attendees at Early Childhood<br>Literacy Summer Reading<br>Programs (Tracking since 2021) | 0                 | 0            | 0              | 0            | 0                     | 0             | 0                   |
| Attendees at Juvenile Summer<br>Reading Events                                            | 0                 | 0            | 0              | 4,186 (+8%)  | 3,864 (+24%)          | 3,116 (-20%)  | <b>3,904</b> (+56%) |
| Attendees at Young Adult Summer<br>Reading Events                                         | 0                 | 0            | 0              | 279 (-16%)   | 333 (-50%)            | 671 (+127%)   | 295 (+14%)          |
| Attendees at Adult Summer<br>Reading Events                                               | 0                 | 0            | 0              | 310 (+265%)  | 85                    | 0             | 21 (-73%)           |
| Attendees at All-Ages Summer<br>Programs (Tracking since 2021)                            | 0                 | 0            | 0              | 0            | 0                     | 0             | 0                   |
| Attendees at Computer Classes                                                             | 0                 | 1            | 0              | 26 (+30%)    | 20 (-5%)              | 21 (+75%)     | 12 (-59%)           |
| TOTAL of All Program Attendance                                                           | 146               | 5,484 (-76%) | 44,784 (+82%)  | 24,571 (-3%) | 25,215 (+1%)          | 24,944 (+41%) | 17,662 (+23%)       |