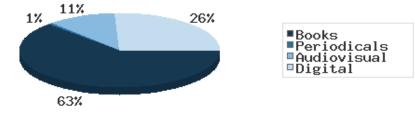

#### Year-to-Date Materials Expenditures

#### Materials Expenditures Tracking since 2018

|                                          |                   |                     | BDL Year End (Year-over-Year Change) |                      |               |         |         |  |  |
|------------------------------------------|-------------------|---------------------|--------------------------------------|----------------------|---------------|---------|---------|--|--|
|                                          | BDL Monthly Total | BDL YTD             | 2020                                 | 2019                 | 2018          | 2017    | 2016    |  |  |
| Amount Spent on Books                    | \$ 11,510.39      | \$ 40,925.16 (+83%) | \$ 85,727.68 (+12%)                  | \$ 76,878.30 (-18%)  | \$ 93,763.50  | \$ 0.00 | \$ 0.00 |  |  |
| Amount Spent on Periodicals              | \$ 0.00           | \$ 565.21 (+335%)   | \$ 5,390.61 (-5%)                    | \$ 5,663.99 (-20%)   | \$ 7,085.59   | \$ 0.00 | \$ 0.00 |  |  |
| Amount Spent on Audiovisual<br>Materials | \$ 1,895.90       | \$ 7,177.34 (+80%)  | \$ 16,992.04 (+13%)                  | \$ 15,009.96 (-17%)  | \$ 17,998.47  | \$ 0.00 | \$ 0.00 |  |  |
| Amount Spent on Digital<br>Resources     | \$ 2,084.15       | \$ 16,707.05 (+11%) | \$ 31,708.66 (+12%)                  | \$ 28,412.62 (-35%)  | \$ 43,798.90  | \$ 0.00 | \$ 0.00 |  |  |
| TOTAL Spent on All Library<br>Materials  | \$ 15,490.44      | \$ 65,374.76 (+58%) | \$ 139,818.99 (+11%)                 | \$ 125,964.87 (-23%) | \$ 162,646.46 | \$ 0.00 | \$ 0.00 |  |  |