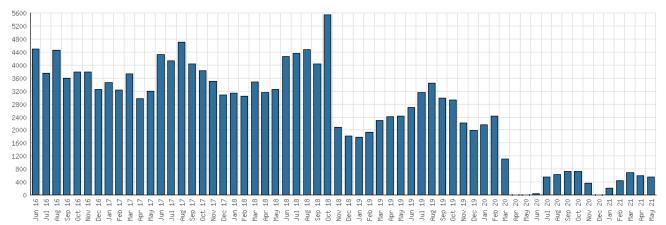

#### District Digital Usage

District Use of Library-Provided Computers

District One-Hour Sessions on Library Wifi

while about 2% of registered cardholders checked out a digital item.

Digital usage has comprised about 29% of total materials use year-to-date through May 2021, and digital usage decreased from this time in 2020.