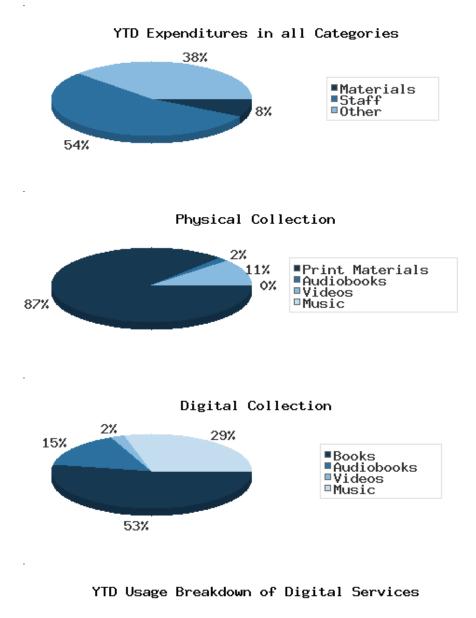

#### Materials Expenditures Tracking since 2018

|                                          |                   |                     | BDL Year End (Year-over-Year Change) |                      |               |         |         |  |  |
|------------------------------------------|-------------------|---------------------|--------------------------------------|----------------------|---------------|---------|---------|--|--|
|                                          | BDL Monthly Total | BDL YTD             | 2020                                 | 2019                 | 2018          | 2017    | 2016    |  |  |
| Amount Spent on Books                    | \$ 11,510.39      | \$ 40,925.16 (+83%) | \$ 85,727.68 (+12%)                  | \$ 76,878.30 (-18%)  | \$ 93,763.50  | \$ 0.00 | \$ 0.00 |  |  |
| Amount Spent on Periodicals              | \$ 0.00           | \$ 565.21 (+335%)   | \$ 5,390.61 (-5%)                    | \$ 5,663.99 (-20%)   | \$ 7,085.59   | \$ 0.00 | \$ 0.00 |  |  |
| Amount Spent on Audiovisual<br>Materials | \$ 1,895.90       | \$ 7,177.34 (+80%)  | \$ 16,992.04 (+13%)                  | \$ 15,009.96 (-17%)  | \$ 17,998.47  | \$ 0.00 | \$ 0.00 |  |  |
| Amount Spent on Digital<br>Resources     | \$ 2,084.15       | \$ 16,707.05 (+11%) | \$ 31,708.66 (+12%)                  | \$ 28,412.62 (-35%)  | \$ 43,798.90  | \$ 0.00 | \$ 0.00 |  |  |
| TOTAL Spent on All Library<br>Materials  | \$ 15,490.44      | \$ 65,374.76 (+58%) | \$ 139,818.99 (+11%)                 | \$ 125,964.87 (-23%) | \$ 162,646.46 | \$ 0.00 | \$ 0.00 |  |  |

#### Other Expenditures Tracking since 2018

May 2021

|                                         | DDI Manthia Tatal | PDI Manthia Tatal PDI VTD | BDL Year End (Year-over-Year Change) |                               |                 |         |         |  |  |
|-----------------------------------------|-------------------|---------------------------|--------------------------------------|-------------------------------|-----------------|---------|---------|--|--|
|                                         | BDL Monthly Total | BDL YTD                   | 2020                                 | 2019                          | 2018            | 2017    | 2016    |  |  |
| Total Materials Expenditures            | \$ 15,490.44      | \$ 65,374.76 (+58%)       | \$ 139,818.99 (+11%)                 | \$ 125,964.87 (-23%)          | \$ 162,646.46   | \$ 0.00 | \$ 0.00 |  |  |
| Total Staff Expenditures                | \$ 70,341.02      | \$ 429,038.24 (+4%)       | \$ 956,326.38 (-18%)                 | \$ 1,172,756.92 (-20%)        | \$ 1,469,560.33 | \$ 0.00 | \$ 0.00 |  |  |
| Expenditures in other categories        | \$ 70,671.24      | \$ 302,213.38 (+88%)      | \$ 483,894.79 (+37%)                 | \$ 353,231.25 (-16%)          | \$ 422,747.74   | \$ 0.00 | \$ 0.00 |  |  |
| TOTAL Expenditures in all<br>Categories | \$ 141,012.26     | \$ 771,938.42 (+6%)       | \$ 1,819,492.24 (+1%)                | <b>\$ 1,797,240.67</b> (-13%) | \$ 2,054,954.53 | \$ 0.00 | \$ 0.00 |  |  |

#### Year-to-Date Materials Expenditures